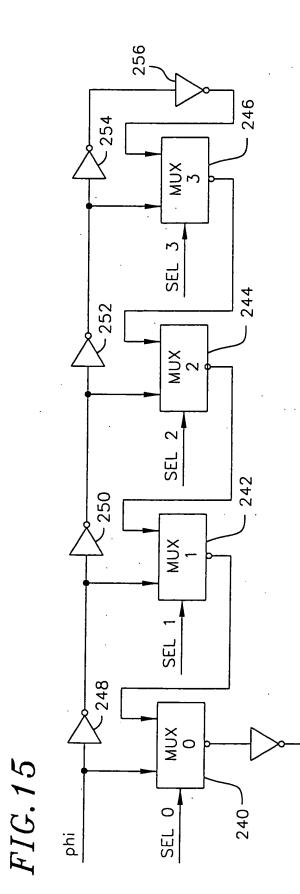

ginal documents submitted by the applicant.

Defects in the images may include (but are not limited to):

- BLACK BORDERS
- TEXT CUT OFF AT TOP, BOTTOM OR SIDES
- FADED TEXT
- ILLEGIBLE TEXT
- SKEWED/SLANTED IMAGES
- COLORED PHOTOS
- BLACK OR VERY BLACK AND WHITE DARK PHOTOS
- GRAY SCALE DOCUMENTS

### IMAGES ARE BEST AVAILABLE COPY.

As rescanning documents *will not* correct images, please do not report the images to the Image Problem Mailbox.

• . . .



FIG. 1

.

----- AVATELLIND METHOD FOR





2.5V

: : .



:









: ...

# *FIG.8A*





fr 1 1971 - 1

# FIG.8B



•

*FIG.8C* 





. .

# FIG.8D

















C

| |



V<sub>biasp</sub>





: .<u>.</u>





÷÷







FIG. 13A

.. :. .



FIG. 13B

÷...;



;֥ .



FIG. 13D



METUAN EAD



#### THE P. OVOTEN AND METHOD FOR



<u>.</u>...

### HILE: STSTEM AND METHOD FOR COMPENSATING FOR SUPPLY VOLTAGE ... APPLICATION NO.: UNASSIGNED, CONF. NO. ; DOCKET NO. 13433US07 DOCKET NO. 13433US07 ATTORNEY: JAW, PHONE: 312-775-8000

: :

TT TO OVOTELS AND METUOD EOD



. . .







TITLE OVOTELLAND METHOD COD